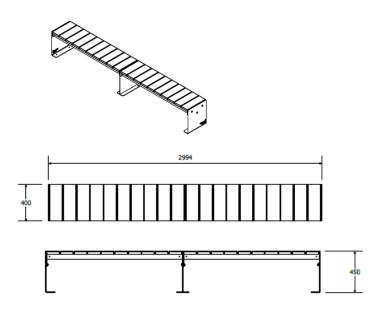

# Legend Straight Bench Double

Collection Legend

can be configured in myriad of ways, and fashioned







## Quality & durability

- Sleek alloy frames ensure durability
- Hardwood Timber slats
- Surface mount (inground mount also available)
- Options for armrests and backrests are available
- Concealed fixings

#### Ideal for

- Any metropolitan or natural setting
- Parks
- Shopping centres
- Streetscapes
- Education

#### Finishes available

- Classic- Hardwood Timber slats and hot dip galvanized (HDG) steel frames
- **Deluxe-** Hardwood Timber slats and steel ends powdercoated in colour

### **Specifications**



## Other products in the **Legend Collection**

- Legend Straight Bench
- Legend Straight Bench Double
- Legend Straight Bench w/ under
  Legend Curved Bench Double bench LED lighting
- Legend Straight Bench w/ planter Legend Curved Seat Double
- Legend Straight Seat
- Legend Straight Seat Double
- Legend Straight Seat w/ planter
- Legend Curved Bench
- Legend Curved Seat
- Legend Square Block Seat
- Legend Square Planter

To explore the complete Legend Collection range, visit our website.



<sup>\*</sup>A wide range of colours are available to suit your desired colour scheme. \*All options above need to be discussed prior to purchase.