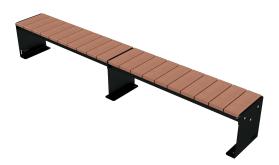

# Legend Straight Bench Double

Collection Legend

can be configured in myriad of ways, and fashioned

## Quality & durability

- Sleek alloy frames ensure durability
- Hardwood Timber slats
- Surface mount (inground mount also available)
- Options for armrests and backrests are available
- Concealed fixings

#### Finishes available

- Classic- Hardwood Timber slats and hot dip galvanized (HDG) steel frames
- **Deluxe-** Hardwood Timber slats and steel ends powdercoated in colour