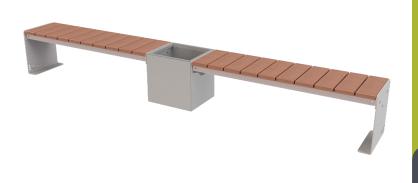

# Legend Straight Bench Double

Legend Collection sustainable seatings for parks and public spaces.

to suit every space and purpose.

Quality & durability

- Sleek alloy frames ensure durability
- Hardwood Timber slats
- Surface mount (inground mount also available)
- Options for armrests and backrests are available
- Concealed fixings

#### Finishes available

- Classic- Hardwood Timber slats and hot dip galvanized (HDG) steel frames
- Deluxe- Hardwood Timber slats and steel ends powdercoated in colour