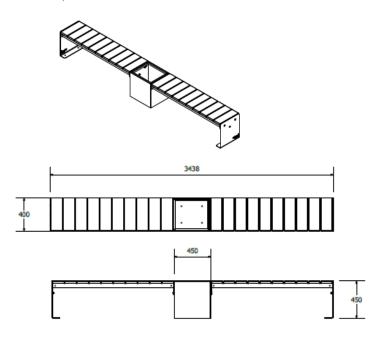

#### Benches



# Legend Straight Bench Double

Legend Collection sustainable seatings for parks and public spaces.

to suit every space and purpose.







Quality & durability

- Sleek alloy frames ensure durability
- Hardwood Timber slats
- Surface mount (inground mount also available)
- Options for armrests and backrests are available
- Concealed fixings

#### Ideal for

- Any metropolitan or natural setting
- Parks
- Shopping centres
- Streetscapes
- Education

#### Finishes available

- Classic- Hardwood Timber slats and hot dip galvanized (HDG) steel frames
- Deluxe- Hardwood Timber slats and steel ends powdercoated in colour

### **Specifications**



## Other products in the **Legend Collection**

- Legend Straight Bench
- Legend Straight Bench Double
- Legend Straight Bench w/ under
  Legend Curved Bench Double bench LED lighting
- Legend Straight Bench w/ planter Legend Curved Seat Double
- Legend Straight Seat
- Legend Straight Seat Double
- Legend Straight Seat w/ planter
- Legend Curved Bench
- Legend Curved Seat
- Legend Square Block Seat
- Legend Square Planter

To explore the complete Legend Collection range, visit our website.



<sup>\*</sup>A wide range of colours are available to suit your desired colour scheme. \*All options above need to be discussed prior to purchase.