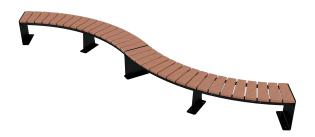

# Legend Curved Bench Double

Legend Collection

can be configured in myriad of ways, and fashioned

# Quality & durability

- Sleek alloy frames ensure durability
- Hardwood Timber slats
- Surface mount (inground mount also available)
- Options for armrests and backrests are available
- Concealed fixings

#### Finishes available

- Classic- Hardwood Timber slats and hot dip galvanized (HDG) steel frames
- **Deluxe-** Hardwood Timber slats and steel ends powdercoated in colour