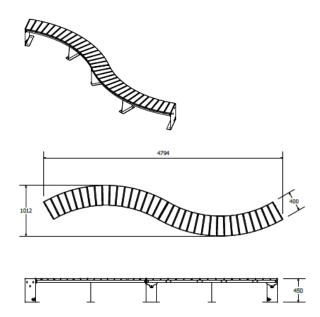

# Legend Curved Bench Double

Legend Collection

can be configured in myriad of ways, and fashioned







# Quality & durability

- Sleek alloy frames ensure durability
- Hardwood Timber slats
- Surface mount (inground mount also available)
- Options for armrests and backrests are available
- Concealed fixings

#### Ideal for

- Any metropolitan or natural setting
- Parks
- Shopping centres
- Streetscapes
- Education

#### Finishes available

- Classic- Hardwood Timber slats and hot dip galvanized (HDG) steel frames
- **Deluxe-** Hardwood Timber slats and steel ends powdercoated in colour

### **Specifications**



## Other products in the **Legend Collection**

- Legend Straight Bench
- Legend Straight Bench Double
- Legend Straight Bench w/ under
  Legend Curved Bench Double bench LED lighting
- Legend Straight Bench w/ planter Legend Curved Seat Double
- Legend Straight Seat
- Legend Straight Seat Double
- Legend Straight Seat w/ planter
- Legend Curved Bench
- Legend Curved Seat
- Legend Square Block Seat
- Legend Square Planter

To explore the complete Legend Collection range, visit our website.



<sup>\*</sup>A wide range of colours are available to suit your desired colour scheme. \*All options above need to be discussed prior to purchase.