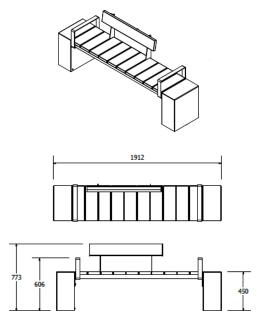

**Quality & durability** 

• Hardwood Timber slats

Concealed fixings

Shopping centres

**Finishes available** 

powdercoated in colour.

Streetscapes Education

Ideal for

• Parks

•

Sleek alloy frames ensure durability

mainsfeed or standalone solar) Available with LED lighting options

Any metropolitan or natural setting

Surface mount (inground mount also available) • Options for armrests and backrests are available • Available with Qi charging options (Options include

## Legend Epic Straight Seat

Legend Collection

can be configured in myriad of ways, and fashioned

Lifetime Structura Part of a range Warranty

## **Specifications**



## Other products in the Legend Collection

- Legend Straight Bench
- Legend Straight Bench Double • Legend Straight Bench w/ under • Legend Curved Bench Double
- bench LED lighting
- Legend Straight Bench w/ planter Legend Curved Seat Double
- Legend Straight Seat
- Legend Straight Seat Double
- To explore the complete Legend Collection range, visit our website.
- Legend Square Block Seat

Legend Straight Seat w/ planter

Legend Square Planter

Legend Curved Bench

Legend Curved Seat

\*A wide range of colours are available to suit your desired colour scheme. \*All options above need to be discussed prior to purchase.

Hardwood Timber slats and Aluminium ends



Contact us today

Freephone 0508 4 URBAN or visit urbaneffects.co.nz