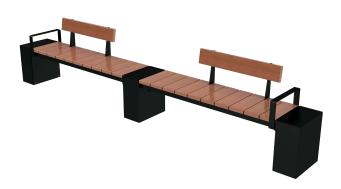

# Legend Epic Straight Seat Double

Legend Collection sustainable seatings for parks and public spaces.

# Quality & durability

- Sleek alloy frames ensure durability
- Hardwood Timber slats
- Surface mount (inground mount also available)
- Options for armrests and backrests are available
- Available with Qi charging options (Options include mainsfeed or standalone solar)
- Available with LED lighting options
- Concealed fixings

#### Ideal for

- Any metropolitan or natural setting
- Parks
- Shopping centres
- Streetscapes
- Education

#### Finishes available

 Hardwood Timber slats and Aluminium ends powdercoated in colour.

\*A wide range of colours are available to suit your desired colour scheme.