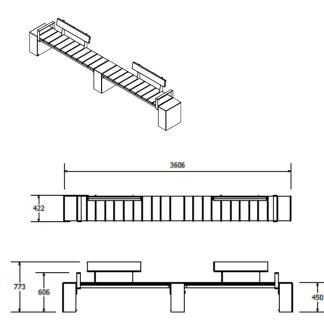

# Legend Epic Straight Seat Double

Legend Collection sustainable seatings for parks and public spaces.







# Quality & durability

- Sleek alloy frames ensure durability
- Hardwood Timber slats
- Surface mount (inground mount also available)
- Options for armrests and backrests are available
- Available with Qi charging options (Options include mainsfeed or standalone solar)
- Available with LED lighting options
- Concealed fixings

#### Ideal for

- Any metropolitan or natural setting
- Parks
- Shopping centres
- Streetscapes
- Education

#### Finishes available

 Hardwood Timber slats and Aluminium ends powdercoated in colour.

\*A wide range of colours are available to suit your desired colour scheme.

### **Specifications**



## Other products in the **Legend Collection**

- Legend Straight Bench
- Legend Straight Bench Double
- Legend Straight Bench w/ under
  Legend Curved Bench Double bench LED lighting
- Legend Straight Bench w/ planter Legend Curved Seat Double
- Legend Straight Seat
- Legend Straight Seat Double
- Legend Straight Seat w/ planter
- Legend Curved Bench
- Legend Curved Seat
- Legend Square Block Seat
- Legend Square Planter

To explore the complete Legend Collection range, visit our website.