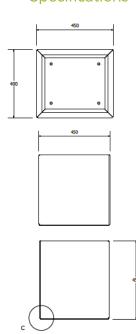

# Legend Epic Square Planter

Legend Collection

can be configured in myriad of ways, and fashioned







## Quality & durability

- Sleek alloy frames ensure durability
- Surface mount (inground mount also available)

### Ideal for

- Any metropolitan or natural setting
- Parks
- Shopping centres
- Streetscapes
- Education

#### Finishes available

Aluminium powdercoated in colour.

## **Specifications**







## Other products in the **Legend Collection**

- Legend Straight Bench
- Legend Straight Bench Double
- Legend Straight Bench w/ under
  Legend Curved Bench Double bench LED lighting
- Legend Straight Bench w/ planter Legend Curved Seat Double
- Legend Straight Seat
- Legend Straight Seat Double
- Legend Straight Seat w/ planter
- Legend Curved Bench
- Legend Curved Seat
- Legend Square Block Seat
- Legend Square Planter

To explore the complete Legend Collection range, visit our website.



<sup>\*</sup>A wide range of colours are available to suit your desired colour scheme. \*All options above need to be discussed prior to purchase.