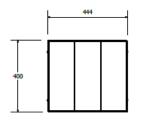

# Legend Epic Square Block Seat

Legend Collection







## Quality & durability

- Sleek alloy frames ensure durability
- Hardwood Timber slats
- Surface mount (inground mount also available)

#### Ideal for

- Any metropolitan or natural setting
- Parks
- Shopping centres
- Streetscapes
- Education

#### Finishes available

Hardwood Timber slats and Aluminium ends powdercoated in colour.

# **Specifications**











### Other products in the **Legend Collection**

- Legend Straight Bench
- Legend Straight Bench Double
- Legend Straight Bench w/ under
  Legend Curved Bench Double bench LED lighting
- Legend Straight Bench w/ planter Legend Curved Seat Double
- Legend Straight Seat
- Legend Straight Seat Double
- Legend Straight Seat w/ planter
- Legend Curved Bench
- Legend Curved Seat
- Legend Square Block Seat
- Legend Square Planter

To explore the complete Legend Collection range, visit our website.

\*A wide range of colours are available to suit your desired colour scheme.