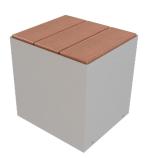

# Legend Epic Square Block Seat

Legend Collection

## Quality & durability

- Sleek alloy frames ensure durability
- Hardwood Timber slats
- Surface mount (inground mount also available)

#### Finishes available

Hardwood Timber slats and Aluminium ends powdercoated in colour.