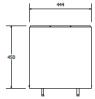

# Legend Epic Square Block Seat

Legend Collection







## Quality & durability

- Sleek alloy frames ensure durability
- Hardwood Timber slats
- Surface mount (inground mount also available)

#### Ideal for

- Any metropolitan or natural setting
- Parks
- Shopping centres
- Streetscapes
- Education

#### Finishes available

Hardwood Timber slats and Aluminium ends powdercoated in colour.

# **Specifications**











### Other products in the **Legend Collection**

- Legend Straight Bench
- Legend Straight Bench Double
- Legend Straight Bench w/ under
  Legend Curved Bench Double bench LED lighting
- Legend Straight Bench w/ planter Legend Curved Seat Double
- Legend Straight Seat
- Legend Straight Seat Double
- Legend Straight Seat w/ planter
- Legend Curved Bench
- Legend Curved Seat
- Legend Square Block Seat
- Legend Square Planter

To explore the complete Legend Collection range, visit our website.

\*A wide range of colours are available to suit your desired colour scheme.