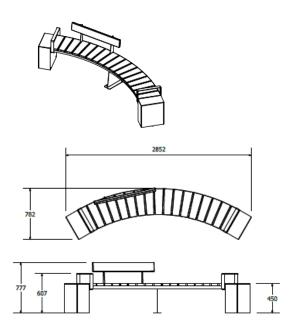

#### Finishes available

Hardwood Timber slats and Aluminium ends powdercoated in colour.

**Specifications** 