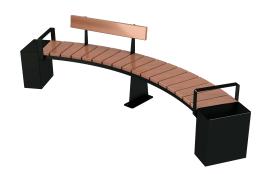

# Legend Epic Curved Seat

Collection Legend

can be configured in myriad of ways, and fashioned

## Quality & durability

- Sleek alloy frames ensure durability
- Hardwood Timber slats
- Surface mount (inground mount also available)
- Options for armrests and backrests are available
- Available with Qi charging options (Options include mainsfeed or standalone solar)
- Available with LED lighting options
- Concealed fixings

### Ideal for

- Any metropolitan or natural setting
- Shopping centres
- Streetscapes
- Education