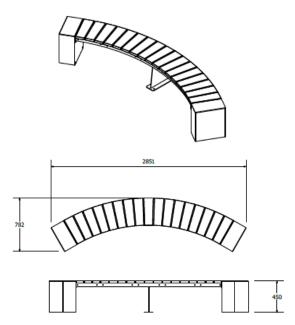

# Legend Epic Curved Bench

Collection Legend

can be configured in myriad of ways, and fashioned







## Quality & durability

- Sleek alloy frames ensure durability
- Hardwood Timber slats
- Surface mount (inground mount also available)
- Options for armrests and backrests are available
- · Available with Qi charging options (Options include mainsfeed or standalone solar)
- Concealed fixings
- Available with LED lighting options

#### Ideal for

- Any metropolitan or natural setting
- Parks
- Shopping centres
- Streetscapes
- Education

#### Finishes available

Hardwood Timber slats and Aluminium ends powdercoated in colour.

## **Specifications**



### Other products in the **Legend Collection**

- Legend Straight Bench
- Legend Straight Bench Double
- Legend Straight Bench w/ under
  Legend Curved Bench Double bench LED lighting
- Legend Straight Bench w/ planter Legend Curved Seat Double
- Legend Straight Seat
- Legend Straight Seat Double
- Legend Straight Seat w/ planter
- Legend Curved Bench
- Legend Curved Seat
- Legend Square Block Seat
- Legend Square Planter

To explore the complete Legend Collection range, visit our website.



<sup>\*</sup>A wide range of colours are available to suit your desired colour scheme. \*All options above need to be discussed prior to purchase.