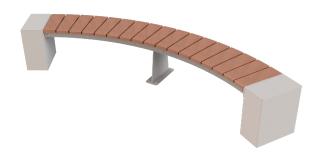

# Legend Epic Curved Bench

Collection Legend

can be configured in myriad of ways, and fashioned

## Quality & durability

- Sleek alloy frames ensure durability
- Hardwood Timber slats
- Surface mount (inground mount also available)
- Options for armrests and backrests are available
- · Available with Qi charging options (Options include mainsfeed or standalone solar)
- Concealed fixings
- Available with LED lighting options

#### Finishes available

Hardwood Timber slats and Aluminium ends powdercoated in colour.