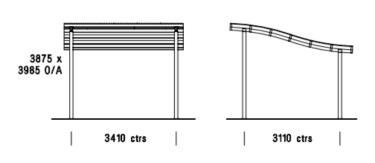

## Wave Shelter

Designed with public use and the environment in mind, our shelters offer stainless steel tamper proof fixings and durable anodised or powder coated finishes. Various footing solutions can be catered for including flange, core and paver installations. Range of sizes available