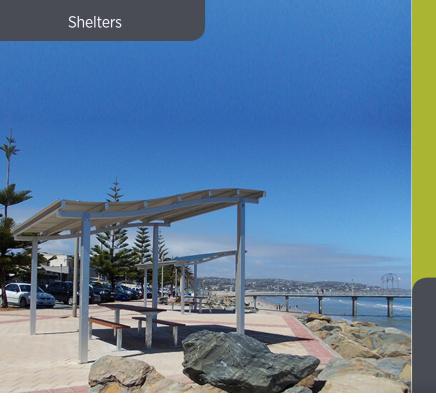

## Wave Shelter

Designed with public use and the environment in mind, our shelters offer stainless steel tamper proof fixings and durable anodised or powder coated finishes. Various footing solutions can be catered for including flange, core and paver installations. Range of sizes available