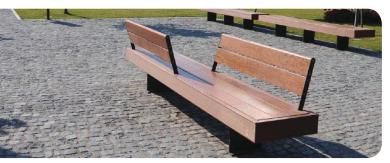

#### Finishes available

- Hot dipped galvanised steel supports
- Powdercoated steel supports

Image showing split backrest.