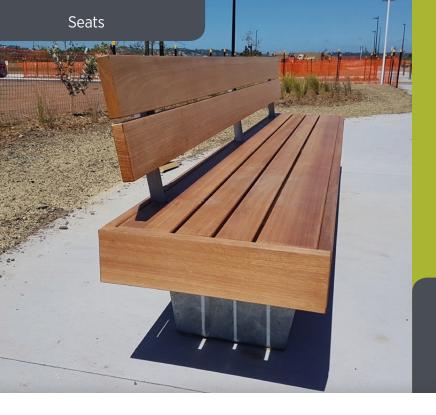

# *Liffiton* Seat

The NZ made Liffiton range is a popular choice due to its versatility, simplicity and aesthetically pleasing hardwood finish. With a range of options the Liffiton family of products is always a favourite Seat available with centre or split backrest.

## Quality & durability

- Hardwood Timber slats
- 2m and 3m models available
- All fixings stainless steel
- Three options available:
  - o 2m length with centre backrest
  - o 3m length with centre backrest
  - o 3m length with split backrest