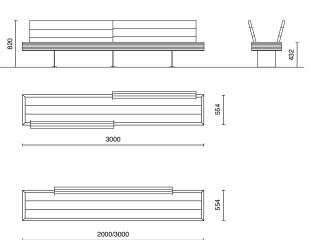

# *Liffiton* Seat

The NZ made Liffiton range is a popular choice due to its versatility, simplicity and aesthetically pleasing hardwood finish. With a range of options the Liffiton family of products is always a favourite Seat available with centre or split backrest.



## Quality & durability

- Hardwood Timber slats
- 2m and 3m models available
- All fixings stainless steel
- Three options available:
  - o 2m length with centre backrest
  - o 3m length with centre backrest
  - o 3m length with split backrest

#### Ideal for

- Urban settings
- Schools
- Universities
- Shopping centres
- Parkscapes

#### Finishes available

- Hot dipped galvanised steel supports
- Powdercoated steel supports



Image showing split backrest.

### **Specifications**