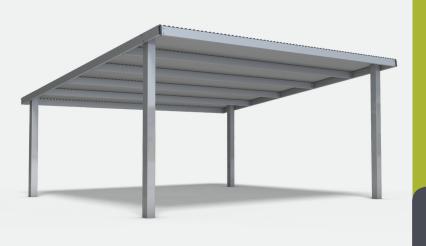

# Skillion Shelter

This versatile, spacious, rectangular shelter car be used to cover any outdoor area. It is ideal for a car shelter, multi bike rack shelter or BBG & tables facility, designed to withstand the barshest conditions

Quality & durability

- Aluminium frame, available powdercoated in a range of colours
- Premium corrugated iron roof supported by a strong aluminium frame
- All stainless steel vandal-proof fixings
- Inground mounted (surface mount available for additional cost)
- Sizes 4mx4m, 5mx5m, 6mx6m