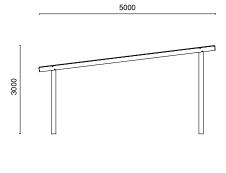

spacious, rectangular shelter car be used to cover any outdoor area. It is ideal for a car shelter, multi bike rack shelter or BBG & tables facility, designed to withstand the barshest conditions





Quality & durability

- Aluminium frame, available powdercoated in a range of colours
- Premium corrugated iron roof supported by a strong aluminium frame
- All stainless steel vandal-proof fixings
- Inground mounted (surface mount available for additional cost)
- Sizes 4mx4m, 5mx5m, 6mx6m

#### Ideal for

- Parks
- Schools
- Commercial Areas

#### Finishes available

- Standard: Aluminium frames powdercoated in 'Silver Pearl', Corrugated roof sheeting in Zincalume
- Deluxe: Aluminium frames powdercoated in our range of colours, Corrugated roof sheeting in Colourbond.

## **Specifications**





5000