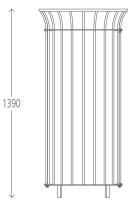

## Quality & durability

- Heavy duty hot dipped galvanised steel fabrication
- Suited to both natural and urban settings
- Can be integrated with a tree grate
- Supplied in halves for easy installation
- Push-fit option available
- Stainless steel fixings
- 1390mm high

## Specifications

\*A wide range of colours are available to suit your desired colour scheme.