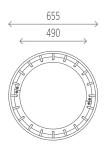

## Quality & durability

- Heavy duty hot dipped galvanised steel fabrication
- Suited to both natural and urban settings
- Can be integrated with a tree grate
- Supplied in halves for easy installation
- Push-fit option available
- Stainless steel fixings
- 1390mm high

## Specifications

\*A wide range of colours are available to suit your desired colour scheme.