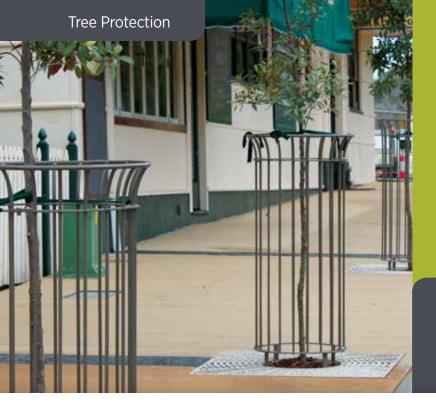

# Kiwi Tree Guard

These Urban Effects' tree guards provide a robust, low maintenance protection solution for trees in urban settings.

## Quality & durability

- Heavy duty hot dipped galvanised steel fabrication
- Suited to both natural and urban settings
- Can be integrated with a tree grate
- Supplied in halves for easy installation
- Push-fit option available
- Stainless steel fixings
- 1390mm high

#### Ideal for

- Parkscapes
- Streetscapes